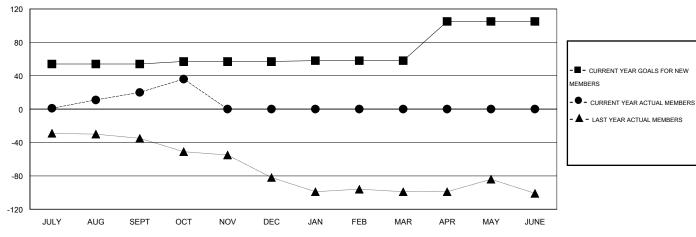

### GOALS AND ACTUAL MEMBERS CUMULATIVE

| DROPPED CLUBS: 0  DROPPED MEMBERS |    | 24 CLUBS OF 47 ADDED 1 OR MORE<br>NEW MEMBERS |                       | N<br>17 (73.35%)<br>14 (26.65%) |
|-----------------------------------|----|-----------------------------------------------|-----------------------|---------------------------------|
| DECEASED                          | 9  | CLICK HERE FOR HEALTH                         | FAMILY UNIT MEMBERS   | 164                             |
| CLUB CANCELLED                    | 0  | ASSESSMENT DATA                               | HEAD OF HOUSEHOLD     | 81                              |
| OTHER                             | 69 |                                               |                       | 00                              |
| TOTAL                             | 78 |                                               | NON-HEAD OF HOUSEHOLD | 83                              |

# GMT: HAL GRIFFIN LOCATION TEXAS GMT CA 1

|                          |                  | Clubs            |                  |                  |                         |                    | Members                             |                    |                  |
|--------------------------|------------------|------------------|------------------|------------------|-------------------------|--------------------|-------------------------------------|--------------------|------------------|
|                          | RESUL            | TS FOR 2015-2016 |                  |                  |                         | RESU               | ILTS FOR 2015-2016                  |                    |                  |
| QUARTER                  | NEW CLUB<br>GOAL | NEW CLUBS        | DROPPED<br>CLUBS | NET<br>GAIN/LOSS | QUARTER                 | NEW MEMBER<br>GOAL | CHARTER AND<br>NEW MEMBERS<br>ADDED | DROPPED<br>MEMBERS | NET<br>GAIN/LOSS |
| JULY/AUG/SEPT            | 2                | 0                | 0                | 0                | JULY/AUG/SEPT           | 54                 | 84                                  | 64                 | 20               |
| OCT/NOV/DEC  JAN/FEB/MAR | 0                | 0                | 0                | 0                | OCT/NOV/DEC JAN/FEB/MAR | 3<br>1             | 30<br>0                             | 14<br>0            | 16<br>0          |
| APR/MAY/JUNE             | 1                | 0                | 0                | 0                | APR/MAY/JUNE            | 47                 | 0                                   | 0                  | 0                |