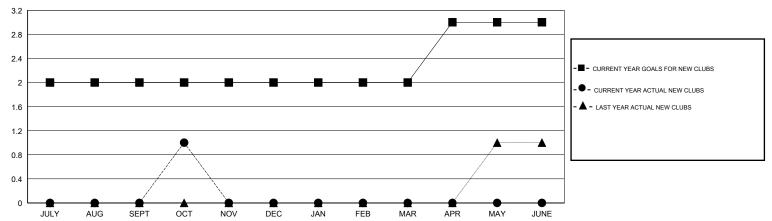

### GOALS AND ACTUAL NEW CLUBS CUMULATIVE

# GMT: HAL GRIFFIN LOCATION TEXAS GMT CA 1

|                          |                  | Clubs            |                  |                  |                         |                    | Members                             |                    |                  |
|--------------------------|------------------|------------------|------------------|------------------|-------------------------|--------------------|-------------------------------------|--------------------|------------------|
|                          | RESUL            | TS FOR 2015-2016 |                  |                  |                         | RESU               | ILTS FOR 2015-2016                  |                    |                  |
| QUARTER                  | NEW CLUB<br>GOAL | NEW CLUBS        | DROPPED<br>CLUBS | NET<br>GAIN/LOSS | QUARTER                 | NEW MEMBER<br>GOAL | CHARTER AND<br>NEW MEMBERS<br>ADDED | DROPPED<br>MEMBERS | NET<br>GAIN/LOSS |
| JULY/AUG/SEPT            | 2                | 0                | 0                | 0                | JULY/AUG/SEPT           | 54                 | 84                                  | 64                 | 20               |
| OCT/NOV/DEC  JAN/FEB/MAR | 0                | 0                | 0                | 0                | OCT/NOV/DEC JAN/FEB/MAR | 3<br>1             | 30<br>0                             | 14<br>0            | 16<br>0          |
| APR/MAY/JUNE             | 1                | 0                | 0                | 0                | APR/MAY/JUNE            | 47                 | 0                                   | 0                  | 0                |